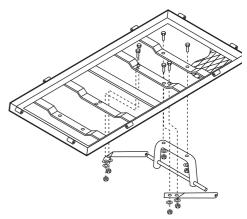

STEP 2 The front support assembly is mostly pre-assembled at the factory. Please make sure all bolts and nuts assembled at the factory are tight.

- Attach the Front Axle Support to the bed of the wagon using (2) 8 x 45mm Carriage Support Bolts, 8mm washers and lock nuts.
- Secure the Center Front Axle Brace to the bed of the wagon using (2) 8 x 20mm Carriage Support Bolts, 8mm washers and lock nuts.

**STEP 3** Install the WHEELS in the following order.

- A. Place the Wheel Spacer bushings onto the axles.
- B. Place the Wheels onto the axles with the valve stem facing out.
- C. Use the 12mm washers and the cotter pins to secure the wheels.