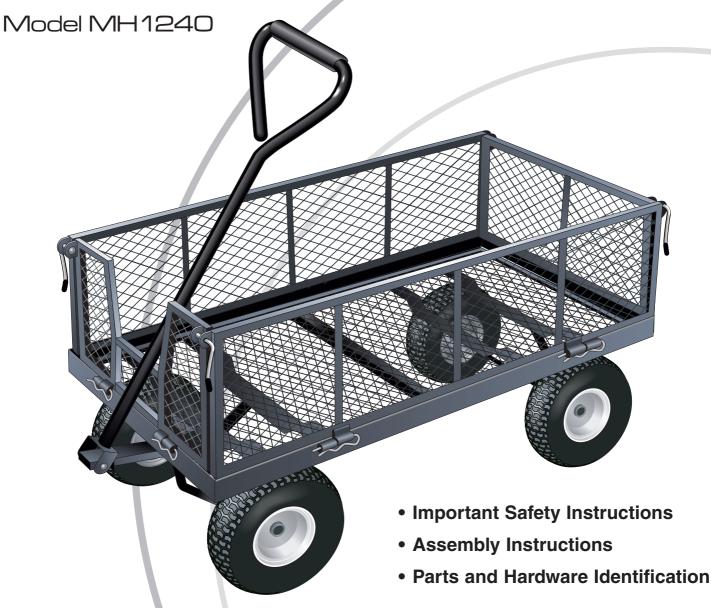

STEP 1 Assemble the REAR SUPPORT ASSEMBLY to the bed using (4) 8 x 20mm Carriage Support Bolts, (2) 8 x 45mm Carriage Support Bolts, and 6 - 8mm washers and lock nuts. Attach the Rear Axle Support to the back of the bed using the (2) 8 x 45mm Carriage Support Bolts and then attach the Left and Right Rear Axle Braces using the (4) 8 x 20mm Carriage Support Bolts. Tighten all nuts securely.

STEP 2 The front support assembly is mostly pre-assembled at the factory. Please make sure all bolts and nuts assembled at the factory are tight.

- Attach the Front Axle Support to the bed of the wagon using (2) 8 x 45mm Carriage Support Bolts, 8mm washers and lock nuts.
- Secure the Center Front Axle Brace to the bed of the wagon using (2) 8 x 20mm Carriage Support Bolts, 8mm washers and lock nuts.