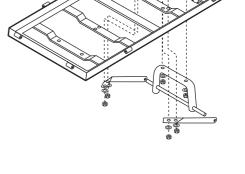

STEP 1 Assemble the REAR SUPPORT ASSEMBLY to the bed using (4) 8 x 20mm Carriage Support Bolts, (2) 8 x 45mm Carriage Support Bolts, and 6 - 8mm washers and lock nuts. Attach the Rear Axle Support to the back of the bed using the (2) 8 x 45mm Carriage Support Bolts and then attach the Left and Right Rear Axle Braces using the (4) 8 x 20mm Carriage Support Bolts. Tighten all nuts securely.

STEP 2 The front support assembly is mostly pre-assembled at the factory. Please make sure all bolts and nuts assembled at the factory are tight.

- Attach the Front Axle Support to the bed of the wagon using (2) 8 x 45mm Carriage Support Bolts, 8mm washers and lock nuts.
- Secure the Center Front Axle Brace to the bed of the wagon using (2) 8 x 20mm Carriage Support Bolts, 8mm washers and lock nuts.

**STEP 3** Install the WHEELS in the following order.

- A. Place the Wheel Spacer bushings onto the axles.
- B. Place the Wheels onto the axles with the valve stem facing out.
- C. Use the 12mm washers and the cotter pins to secure the wheels.

STEP 4 Attach the Pull Handle to the Front Axle Support using the 8 x 60mm Pull Handle bolt, 8mm washer and lock nut.

**STEP 5** Attach the Lock Handles onto the Front and Back Panels using 8mm washers and lock nuts. **NOTE: Do not fully tighten the lock nuts. These are to be adjusted after finishing the panel assembly.** 