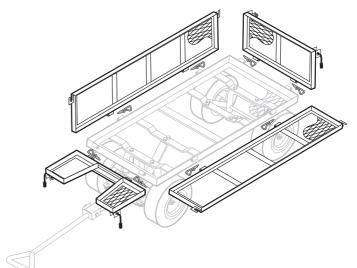

Tools required for assembly: Medium size slot screwdriver, 6, 8, and 12mm open end wrench and /or two medium adjustable wrenches.

Refer to the exploded drawing and the parts list on the following pages during assembly.

#### MAIN FRAME PARTS

- **Bed** (1)
- 2 Sides Panels (2)
- 3 Front Panel (1)
- 4 Back Panel (1)
- **10" Wheels** (4)

### **REAR SUPPORT ASSEMBLY**

- 6 Rear Axle Support (1)
- **7** Left Rear Axle Brace (1)
- 8 Right Rear Axle Brace (1)

#### FRONT SUPPORT ASSEMBLY

- 9 Front Axle Support (1)
- 10 Center Front Axle Brace (1)
- Pull Handle (1)

# **EXPLODED DRAWING FOR ASSEMBLY**