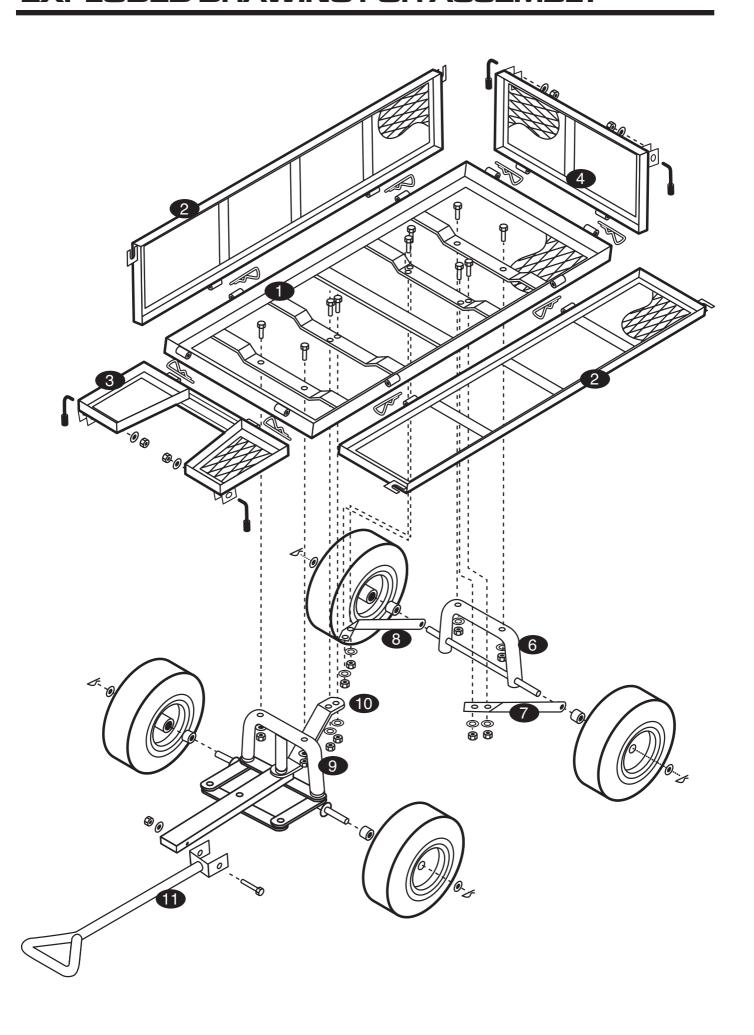

Tools required for assembly: Medium size slot screwdriver, 6, 8, and 12mm open end wrench and /or two medium adjustable wrenches.

Refer to the exploded drawing and the parts list on the following pages during assembly.

STEP 1 Assemble the REAR SUPPORT ASSEMBLY to the bed using (4) 8 x 20mm Carriage Support Bolts, (2) 8 x 45mm Carriage Support Bolts, and 6 - 8mm washers and lock nuts. Attach the Rear Axle Support to the back of the bed using the (2) 8 x 45mm Carriage Support Bolts and then attach the Left and Right Rear Axle Braces using the (4) 8 x 20mm Carriage Support Bolts. Tighten all nuts securely.

STEP 2 The front support assembly is mostly pre-assembled at the factory. Please make sure all bolts and nuts assembled at the factory are tight.

- Attach the Front Axle Support to the bed of the wagon using (2) 8 x 45mm Carriage Support Bolts, 8mm washers and lock nuts.
- Secure the Center Front Axle Brace to the bed of the wagon using (2) 8 x 20mm Carriage Support Bolts, 8mm washers and lock nuts.

**STEP 3** Install the WHEELS in the following order.

- A. Place the Wheel Spacer bushings onto the axles.
- B. Place the Wheels onto the axles with the valve stem facing out.
- C. Use the 12mm washers and the cotter pins to secure the wheels.

STEP 4 Attach the Pull Handle to the Front Axle Support using the 8 x 60mm Pull Handle bolt, 8mm washer and lock nut.

**STEP 5** Attach the Lock Handles onto the Front and Back Panels using 8mm washers and lock nuts. **NOTE: Do not fully tighten the lock nuts. These are to be adjusted after finishing the panel assembly.** 

**STEP 6** Attach the Front, Back, and Side Panels using the Pins.

NOTE: Latch the Panels in the upright position using the Lock Handles.

Tighten the lock nuts on the Lock Handles to allow for smooth operation without being overly tight.

#### MAIN FRAME PARTS

- **Bed** (1)
- 2 Sides Panels (2)
- 3 Front Panel (1)
- 4 Back Panel (1)
- **10" Wheels** (4)

### **REAR SUPPORT ASSEMBLY**

- 6 Rear Axle Support (1)
- **7** Left Rear Axle Brace (1)
- 8 Right Rear Axle Brace (1)

#### FRONT SUPPORT ASSEMBLY

- 9 Front Axle Support (1)
- 10 Center Front Axle Brace (1)
- Pull Handle (1)

#### **ASSEMBLY HARDWARE**

- 12 Fence Assembly Pins (8)
- 13 Lock Handles 8mm (4)
- **Washers** 8mm (15)
- **15** Lock Nuts 8mm (15)
- 16 Wheel Spacer Bushings (4)
- Wheel Cotter Pins (4)
- 18 Wheel Washer 12mm
- 19 Carriage Support Bolts 8 x 20mm (6)
- **20** Carriage Support Bolts 8 x 45mm (4)
- Pull Handle Bolt 8 x 60mm (1)

# **EXPLODED DRAWING FOR ASSEMBLY**