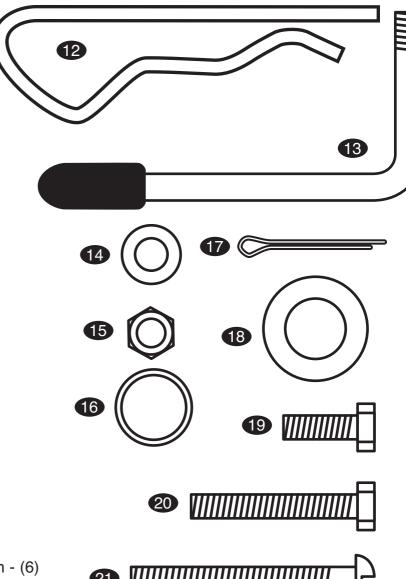

#### **ASSEMBLY HARDWARE**

- 12 Fence Assembly Pins (8)
- 13 Lock Handles 8mm (4)
- **Washers** 8mm (15)
- **15** Lock Nuts 8mm (15)
- 16 Wheel Spacer Bushings (4)
- Wheel Cotter Pins (4)
- 18 Wheel Washer 12mm
- 19 Carriage Support Bolts 8 x 20mm (6)
- **20** Carriage Support Bolts 8 x 45mm (4)
- Pull Handle Bolt 8 x 60mm (1)