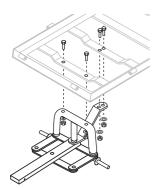

STEP 4 Attach the Pull Handle to the Front Axle Support using the 8 x 60mm Pull Handle bolt, 8mm washer and lock nut.

**STEP 5** Attach the Lock Handles onto the Front and Back Panels using 8mm washers and lock nuts. **NOTE: Do not fully tighten the lock nuts. These are to be adjusted after finishing the panel assembly.** 