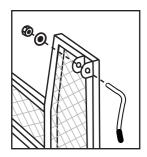

STEP 4 Attach the Pull Handle to the Front Axle Support using the 8 x 60mm Pull Handle bolt, 8mm washer and lock nut.

**STEP 5** Attach the Lock Handles onto the Front and Back Panels using 8mm washers and lock nuts. **NOTE: Do not fully tighten the lock nuts. These are to be adjusted after finishing the panel assembly.** 

**STEP 6** Attach the Front, Back, and Side Panels using the Pins.

NOTE: Latch the Panels in the upright position using the Lock Handles.

Tighten the lock nuts on the Lock Handles to allow for smooth operation without being overly tight.