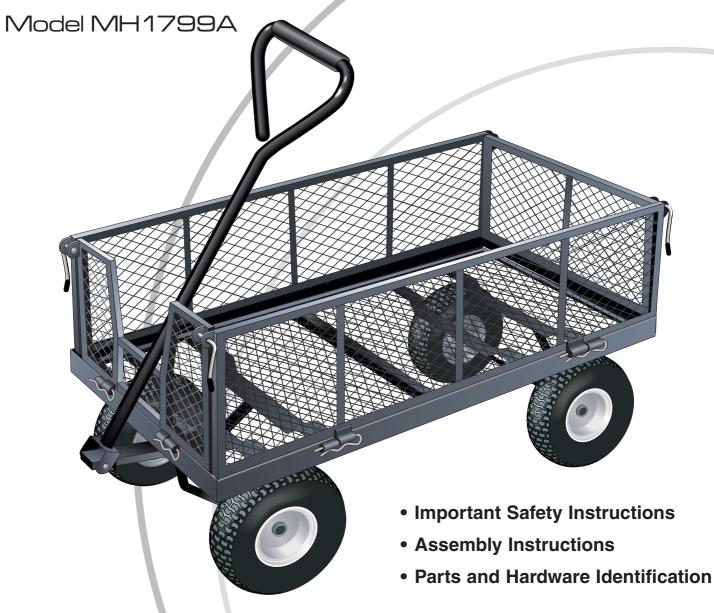

# OWNER'S MANUAL



# Utility Vagon With Removeable Folding Sides

#### **CAUTION:**

Read, understand and follow ALL instructions before using this product

Tricam International 7677 Equitable Drive Minneapolis, MN 55344 800-304-1316

#### // WARNING:

NOT FOR RECREATIONAL USE -PERSONS SHOULD NEVER RIDE IN THE WAGON

### IMPORTANT SAFETY INSTRUCTIONS

- READ ALL INSTRUCTIONS CAREFULLY BEFORE USE. If you do not understand these instructions, need clarification or further explanation, please call our toll free answer line for assistance at 1-800-304-1316 Monday through Friday 8:00 a.m. until 5:00 p.m. CST.
- 2. Do not load wagon with more than 800 lbs.
- 3. Do not allow children to use the wagon unsupervised. This Wagon is not a toy.
- 4. Always distribute payload evenly over surface of bed.
- 5. Do not load