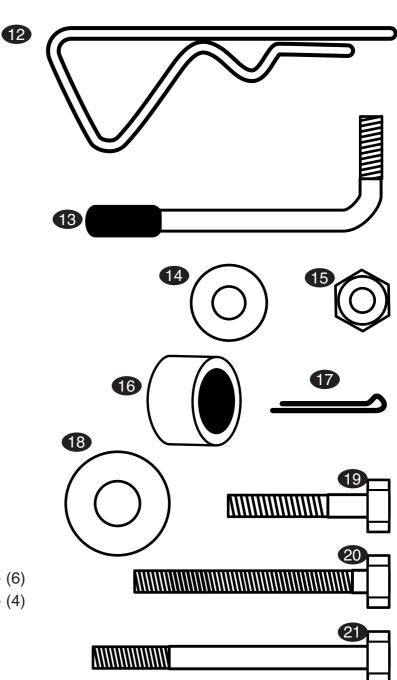

#### **ASSEMBLY HARDWARE**

- **12** Fence Assembly Pins (8)
- Lock Handles 8mm (4)
- **14 Washers** 8mm (15)
- 15 Nuts w/Lock Inserts 8mm (15)
- **16** Wheel Spacer Bushings (4)
- Wheel Cotter Pins (4)
- Wheel Washer 12mm
- 19 Carriage Support Bolts 8 x 20mm (6)
- **20** Carriage Support Bolts 8 x 45mm (4)
- Pull Handle Bolt 8 x 60mm (1)