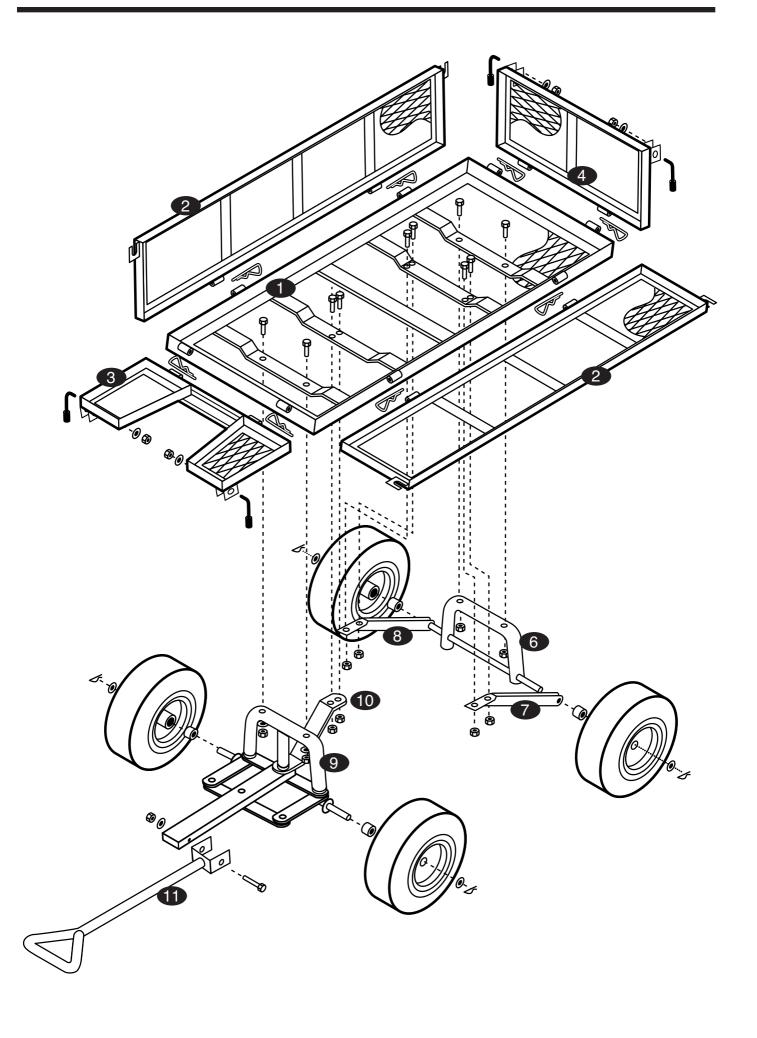

#### Refer to the exploded drawing and the parts list on the following pages during assembly.

- **STEP 1** Turn the Wagon Bed upside down. Use the cardboard from the carton to keep from scratching or damaging the finish
- **STEP 2** Assemble the REAR SUPPORT ASSEMBLY to the bed using 4 8 x 20mm Carriage Support Bolts, 2 8 x 45mm Carriage Support Bolts, and 6 8mm washers and nuts. Attach the Rear Axle Support to the back of the bed using the 2 8 x 45mm Carriage Support Bolts and then attach the left and right Support Braces using the 4 8 x 20mm Carriage Support Bolts. Tighten all nuts securely.
- STEP 3 The front support assembly is mostly pre-assembled at the factory. Please make sure all bolts and nuts assembled at the factory are tight.
  - A. Attach the Front Support Assembly to the bed of the wagon using 2 8 x 45mm Carriage Support Bolts. 8mm washers and nuts.
  - B. Secure the Center Front Axle Brace to the bed of the wagon using 2 8 x 20mm Carriage Support Bolts, 8mm washers and nuts.
- **STEP 4** Install the WHEELS in the following order.
  - A. Place the Wheel Spacer bushing onto the axle.
  - B. Place the Wheel onto the axle with the valve stem facing out.
  - C. Use the 12mm washer and the cotter pin to secure the wheel.
- **STEP 5** Turn the Wagon upright onto its wheels. Attach the Handle using the 8 x 60mm pull handle bolt, 8mm washer and nut.
- STEP 6 Attach the Lock Handles onto the front and back fences using 8mm washers and nuts. NOTE: Do not fully tighten the nuts. These are to be adjusted after finishing the fence assembly.
- STEP 7 Attach the front back, left and right FENCES using the Fence Assembly Pins. NOTE: Latch the fences in the upright position using the Lock Handles. Tighten the nuts on the Lock Handles to allow for smooth operation without being overly tight.

#### **MAIN FRAME PARTS**

- **Bed** (1)
- 2 Sides (2)
- **3** Front (1)
- 4 Back (1)
- **5 10" Wheels** (4)

#### **REAR SUPPORT ASSEMBLY**

- 6 Rear Axle Support (1)
- **7** Left Rear Axle Brace (1)
- 8 Right Rear Axle Brace (1)

#### FRONT SUPPORT ASSEMBLY

- 9 Front Axle Support (1)
- 10 Center Front Axle Brace (1)
- Pull Handle (1)

## **EXPLODED DRAWING FOR ASSEMBLY**