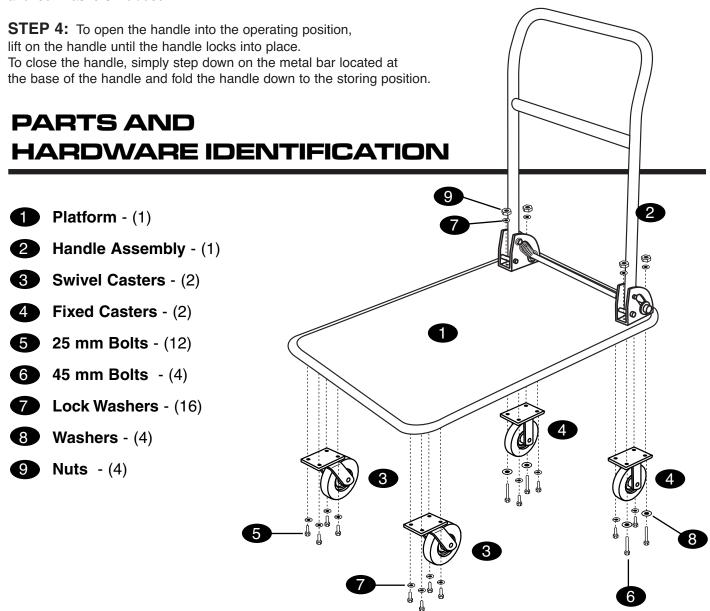

### Refer to the exploded drawing and the parts list below during assembly.

**STEP 1:** Position handle on top of platform so that the bolt holes line up.

**STEP 2:** Place the fixed casters nearest to the end of the platform with the handle and align holes. Insert the (4) 45 mm bolts thru the caster and platform up thru the handle assembly holes. Attach with washers, lock washers and nuts. Flip cart over and attach remaining (4) 25 mm bolts into the remaining fixed caster holes and platform.

**STEP 3:** Place the swivel casters nearest to the end of the platform without the handle. Attach the swivel casters using the (8) 25 mm bolts and lock washers included.